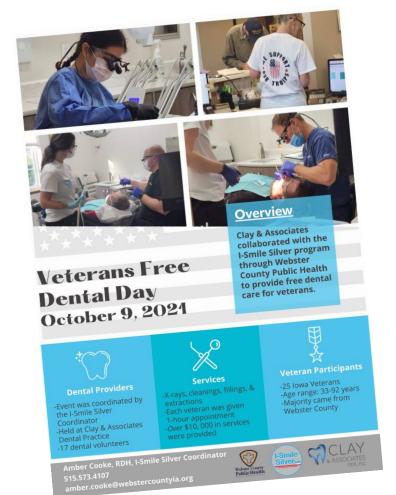

#### Veterans Free Dental Day October 9, 2021

- Dr. Clay & Associates partnered with the I-Smile Silver program at Webster County Health Department to provide a Veterans Free Dental Day.
- Event was coordinated by Amber Cooke, I-Smile Silver program coordinator
- Took place at Dr. Clay & Associates dental practice on October 9th
- 17 dental professionals volunteered their time and expertise (including a dentist from Ames, and a hygienist from Pocahontas)
- Services provided included: x-rays, cleanings, fillings and extractions
- Each veteran was given a 1-hour appointment
- Every veteran was provided a dental treatment plan if more dental care was needed (than what could be provided at appointment time)
- 25 Iowa Veterans participated
- Age range: 33-92 years
- Majority came from Webster County, but did have participants come from: Calhoun, Hamilton, Humboldt, Kossuth, Pocahontas, Pottawattamie and Wright counties
- Over \$10, 000 of dental services provided that day
- Currently, working with Webster County VA Director (Dan Lewandowski) in applying for over \$43,000 through Iowa Veterans Trust Fund for veterans to complete their dental treatment needs. (This number only includes Webster County Vets that participated, but other county VA directors are also working with the I-Smile Silver program to help veteran participants apply for financial assistance to finish their dental treatment plans provided by Dr. Clay & Associates.